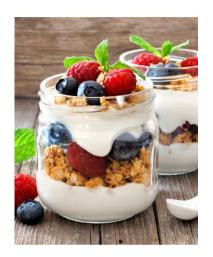

# **NUT & BERRY PARFAIT**

#### INGREDIENTS

- 1 cup of nonfat plain Greek yogurt
- ¼ cup fresh or frozen raspberries
- 1/4 cup fresh or frozen blueberries
- ¼ cup sliced almonds, Toasted if desired
- 2 teaspoons honey

#### DIRECTIONS

Layer yogurt, berries and almonds in a bowl, glass, or jar.

Drizzle honey on top